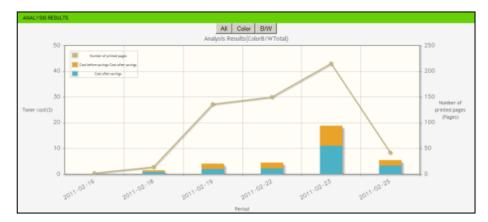

- Server Side HTML Log Viewer collects logs of all managed users.
- Logs can be analyzed, searched and exported to CSV file for further analysis.
- Accessed from anywhere via a web browser.

| SUMMA | RY                                 |              |             |            |                        |                 |                       |                                    |       |
|-------|------------------------------------|--------------|-------------|------------|------------------------|-----------------|-----------------------|------------------------------------|-------|
| Total | Number of printed pages<br>(Pages) | Avera<br>(%) | ge toner sa | aving rate | Toner cost(\$)         |                 | Number of<br>(Pages)  | Number of printed pages<br>(Pages) |       |
|       |                                    | All          | B/W         | Color      | Cost before<br>savings | Reduced<br>cost | Cost after<br>savings | B/W                                | Color |
|       | 559                                | 45           | 50          | 32         | 32.07                  | 12.45           | 19.62                 | 406                                | 153   |

#### BREAKDOWN

Export to CSV (CSV files are saved in UTF-8 format)

| BREAKDOWN      |                                                                                             |     |     |     |                 |        |                         |                 |                       |     |                                    |  |
|----------------|---------------------------------------------------------------------------------------------|-----|-----|-----|-----------------|--------|-------------------------|-----------------|-----------------------|-----|------------------------------------|--|
| Period         | Number of Number of Number of printed<br>client PCs (PCs) printed pages pages per PC (Pages |     |     |     | ige toner<br>%) | saving | Cost before savings(\$) |                 |                       |     | Number of printed<br>pages (Pages) |  |
|                |                                                                                             |     |     | All | B/W             | Color  | Cost before<br>savings  | Reduced<br>cost | Cost after<br>savings | B/W | Color                              |  |
| 2011-02-<br>16 | 1                                                                                           | 2   | 2   | 30  | 30              | 0      | 0.06                    | 0.02            | 0.04                  | 2   | 0                                  |  |
| 2011-02-<br>18 | 1                                                                                           | 14  | 14  | 33  | 20              | 36     | 1.52                    | 0.53            | 0.99                  | 3   | 11                                 |  |
| 2011-02-<br>19 | 1                                                                                           | 136 | 136 | 50  | 50              | 0      | 4.08                    | 2.04            | 2.04                  | 136 | 0                                  |  |
| 2011-02-<br>22 | 1                                                                                           | 150 | 150 | 50  | 50              | 0      | 4.50                    | 2.25            | 2.25                  | 150 | 0                                  |  |
| 2011-02-<br>23 | 1                                                                                           | 215 | 215 | 40  | 50              | 28     | 16.45                   | 5.37            | 11.08                 | 115 | 100                                |  |
| 2011-02-<br>25 | 1                                                                                           | 42  | 42  | 38  | 0               | 38     | 5.46                    | 2.07            | 3.39                  | 0   | 42                                 |  |