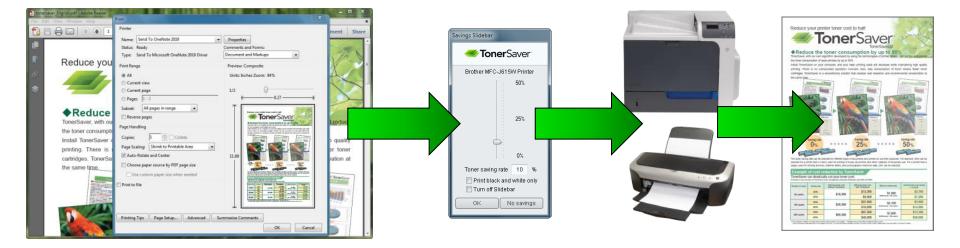

# The savings slide bar can be used to set the saving rate for each print but no special user operation is required.

- -Saving rate can be set for each print.
- -Saving rate can be set from 0% to 50% in steps of 1%.
- -User saving rate can be enforced by disabling the slide bar.

## **Network installation**

#### Silent Installation by MSI package is available Administrators can change user settings by updating XML files