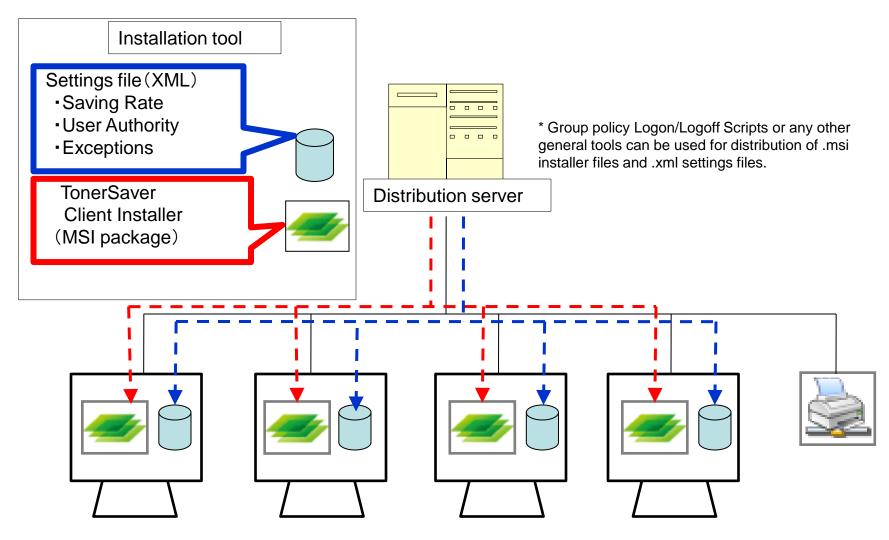

## **Network installation**

#### Silent Installation by MSI package is available Administrators can change user settings by updating XML files