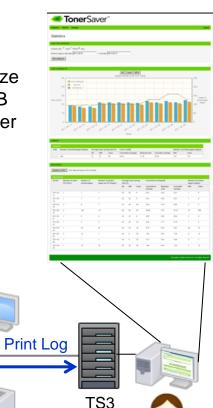

#### **FEATURE 3 : Print Logs Can Be Collected For Analysis**

TonerSaver 3 can save a print log of every job.

The logs can be collected centrally for print management analysis.

TonerSaver 3 Server provides easy to use tools for searching and calculating company-wide printing statistics.

Browse logs and analyze print statistics in a WEB browser with TonerSaver 3 Server

Print

Server

#### **Server Side Log Analysis**

|                                                                            | Т                     | onerS                                 | Saver™             |                  |           |          |                                                                                         |                                 |                                                                                       |
|----------------------------------------------------------------------------|-----------------------|---------------------------------------|--------------------|------------------|-----------|----------|-----------------------------------------------------------------------------------------|---------------------------------|---------------------------------------------------------------------------------------|
| Statistics                                                                 | Search                | Settings                              |                    |                  |           |          |                                                                                         |                                 | Logout                                                                                |
| Search                                                                     |                       |                                       |                    |                  |           |          |                                                                                         |                                 |                                                                                       |
| Date of prin<br>Printer nam<br>Application<br>Print file na<br>Saving rate | (<br>ve<br>name<br>me | Start date: 2011-01-0<br>FX Docuprint | 1 — End            | Saar (2011-02-25 |           |          | Computer name<br>User name<br>Paper size<br>Color or BAV<br>Blumber of logs per<br>page | Nigel<br>Please sel<br>20 💌 Log | _                                                                                     |
| PRINT LOG SE                                                               | ARCH RESU             | LTS                                   |                    |                  |           |          |                                                                                         |                                 |                                                                                       |
| Export to (                                                                | 3 <b>5V</b> (C        | SV files are saved in UTF-            | 8 format)          |                  |           |          |                                                                                         |                                 |                                                                                       |
| Date of print                                                              | Time                  | Username                              | Printer name       | Computer name    | Saving ra | Number o | Application same                                                                        |                                 | Print file name                                                                       |
| 2011-02-18                                                                 | 17:27:32              | TONERSAVERNIgel                       | FX DecuPrint C2250 | DESKTOP-XP       | 12        | 1        | C:IProgram Files/Adobel/Res<br>Reader/AcroRd32.exe                                      | ider 10.0                       | The main difference between dig<br>and traditional methods such as<br>ithography.pdf  |
| 2011-02-18                                                                 | 17:27:18              | TONERSAVERNIgel                       | PX DocuPrint C2250 | DESKTOP-30P      | 25        | 1        | C.IProgram Files\AdobelRes<br>Reader\AcroRd32.exe                                       | der 10.0                        | The main difference between dig<br>and traditional methods such as<br>ithography.pdf  |
| 2011-02-18                                                                 | 17:29:58              | TONERSAVERNIgel                       | FX DecuPrint C2250 | DESKTOP-XP       | 38        | 1        | C:Program Files\Adobe\Rei<br>Reader\AcroRd32.exe                                        | ider 10.0                       | The main difference between dig<br>and traditional methods such as<br>lithography.pdf |
| 2011-02-18                                                                 | 17:28:43              | TONERSAVERINIgel                      | FX DecePrint C2250 | DESKTOP-XP       | 50        | 1        | C:IProgram Files/AdobelRed                                                              | ider 10.0                       | The main difference between dig                                                       |

- Server Side HTML Log Viewer collects logs of all managed users.
- Logs can be analyzed, searched and exported to CSV file for further analysis.
- Accessed from anywhere via a web browser.

| SUMMA | RY                                 |              |             |            |                        |                 |                       |                                    |       |
|-------|------------------------------------|--------------|-------------|------------|------------------------|-----------------|-----------------------|------------------------------------|-------|
| Total | Number of printed pages<br>(Pages) | Avera<br>(%) | ge toner sa | aving rate | Toner cost(\$)         |                 | Number of<br>(Pages)  | Number of printed pages<br>(Pages) |       |
|       |                                    | All          | B/W         | Color      | Cost before<br>savings | Reduced<br>cost | Cost after<br>savings | B/W                                | Color |
|       | 559                                | 45           | 50          | 32         | 32.07                  | 12.45           | 19.62                 | 406                                | 153   |

#### BREAKDOWN

Export to CSV (CSV files are saved in UTF-8 format)

| BREAKDOWN      |                                                                                             |     |     |     |                 |        |                         |                 |                       |     |                                    |  |
|----------------|---------------------------------------------------------------------------------------------|-----|-----|-----|-----------------|--------|-------------------------|-----------------|-----------------------|-----|------------------------------------|--|
| Period         | Number of Number of Number of printed<br>client PCs (PCs) printed pages pages per PC (Pages |     |     |     | ige toner<br>%) | saving | Cost before savings(\$) |                 |                       |     | Number of printed<br>pages (Pages) |  |
|                |                                                                                             |     |     | All | B/W             | Color  | Cost before<br>savings  | Reduced<br>cost | Cost after<br>savings | B/W | Color                              |  |
| 2011-02-<br>16 | 1                                                                                           | 2   | 2   | 30  | 30              | 0      | 0.06                    | 0.02            | 0.04                  | 2   | 0                                  |  |
| 2011-02-<br>18 | 1                                                                                           | 14  | 14  | 33  | 20              | 36     | 1.52                    | 0.53            | 0.99                  | 3   | 11                                 |  |
| 2011-02-<br>19 | 1                                                                                           | 136 | 136 | 50  | 50              | 0      | 4.08                    | 2.04            | 2.04                  | 136 | 0                                  |  |
| 2011-02-<br>22 | 1                                                                                           | 150 | 150 | 50  | 50              | 0      | 4.50                    | 2.25            | 2.25                  | 150 | 0                                  |  |
| 2011-02-<br>23 | 1                                                                                           | 215 | 215 | 40  | 50              | 28     | 16.45                   | 5.37            | 11.08                 | 115 | 100                                |  |
| 2011-02-<br>25 | 1                                                                                           | 42  | 42  | 38  | 0               | 38     | 5.46                    | 2.07            | 3.39                  | 0   | 42                                 |  |