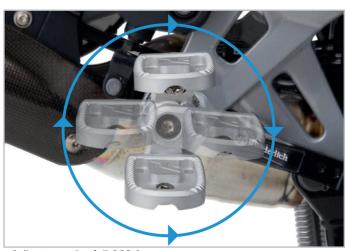

The base of the system is the Vario joint that matches the corresponding vehicle model, with the joint being mounted to the footrest bracket in place of the footrest. An adapter measuring 23 mm, 30 mm or 50 mm long is mounted on it. It can be attached in eight different directions. This eightfold adjustment option of a full 360° provides an outstanding level of flexibility. The adapter now incorporates the footrest, which can be equipped with a rubber footrest insert as an option.

#### Press text and pictures: please click here.

or: www.wunderlich.de/unternehmen/presseportal/pressemitteilungen/

Adapter 50mm, 30mm, 23mm

Adjustment by full 360 °

Wunderlich footrest system »EVO1« silver, mounted on R 1200 GS LC Rallye