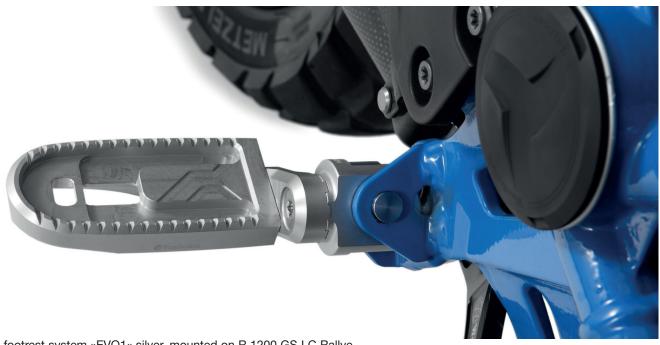

#### Press text and pictures: please click here.

or: www.wunderlich.de/unternehmen/presseportal/pressemitteilungen/

Adapter 50mm, 30mm, 23mm

Adjustment by full 360 °

Wunderlich footrest system »EVO1« silver, mounted on R 1200 GS LC Rallye