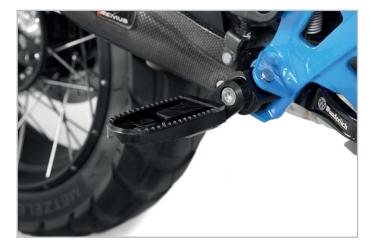

The base of the system is the Vario joint that matches the corresponding vehicle model, with the joint being mounted to the footrest bracket in place of the footrest. An adapter measuring 23 mm, 30 mm or 50 mm long is mounted on it. It can be attached in eight different directions. This eightfold adjustment option of a full 360° provides an outstanding level of flexibility. The adapter now incorporates the footrest, which can be equipped with a rubber footrest insert as an option.

Mounted footrest system »EVO1« (silver)

Footrest system »EVO1« from below (black)

Wunderlich footrest system »EVO1«, consists out of footrest, adapter and joint

Wunderlich footrest system »EVO1« black, mounted on R 1200 GS LC Rallye

Wunderlich Vario joint »EVO1« in silver or black

Wunderlich Vario adapter »EVO1« (25912-xxx - in 23, 30 and 50 mm) - in silver or black

Wunderlich Vario footrest »EVO1« 25911-xxx in silver or black

Optionally: 100% compatible footrest rubber