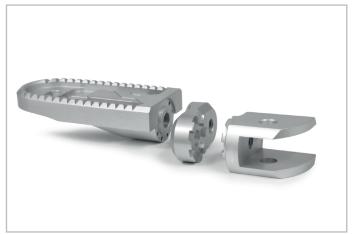

The base of the system is the Vario joint that matches the corresponding vehicle model, with the joint being mounted to the footrest bracket in place of the footrest. An adapter measuring 23 mm, 30 mm or 50 mm long is mounted on it. It can be attached in eight different directions. This eightfold adjustment option of a full 360° provides an outstanding level of flexibility. The adapter now incorporates the footrest, which can be equipped with a rubber footrest insert as an option.

Mounted footrest system »EVO1« (silver)

Footrest system »EVO1« from below (black)

Wunderlich footrest system »EVO1«, consists out of footrest, adapter and joint

Wunderlich footrest system »EVO1« black, mounted on R 1200 GS LC Rallye

Wunderlich Vario joint »EVO1« in silver or black

Wunderlich Vario adapter »EVO1« (25912-xxx - in 23, 30 and 50 mm) - in silver or black

Wunderlich Vario footrest »EVO1« 25911-xxx in silver or black

Optionally: 100% compatible footrest rubber