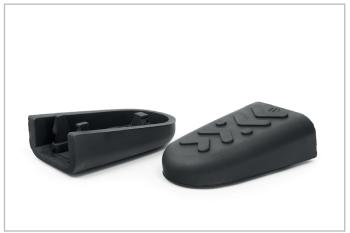

The base of the system is the Vario joint that matches the corresponding vehicle model, with the joint being mounted to the footrest bracket in place of the footrest. An adapter measuring 23 mm, 30 mm or 50 mm long is mounted on it. It can be attached in eight different directions. This eightfold adjustment option of a full 360° provides an outstanding level of flexibility. The adapter now incorporates the footrest, which can be equipped with a rubber footrest insert as an option.