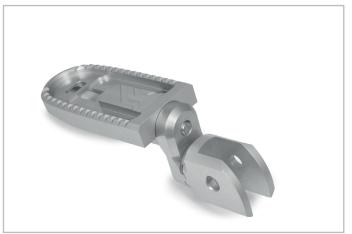

Mounted footrest system »EVO1« (silver)

Footrest system »EVO1« from below (black)

Wunderlich footrest system »EVO1«, consists out of footrest, adapter and joint

Wunderlich footrest system »EVO1« black, mounted on R 1200 GS LC Rallye