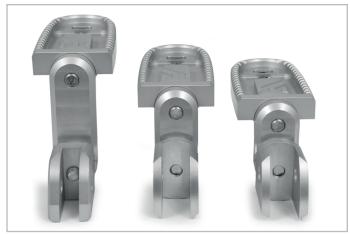

The base of the system is the Vario joint that matches the corresponding vehicle model, with the joint being mounted to the footrest bracket in place of the footrest. An adapter measuring 23 mm, 30 mm or 50 mm long is mounted on it. It can be attached in eight different directions. This eightfold adjustment option of a full 360° provides an outstanding level of flexibility. The adapter now incorporates the footrest, which can be equipped with a rubber footrest insert as an option.

#### Press text and pictures: please click here.

or: www.wunderlich.de/unternehmen/presseportal/pressemitteilungen/

Adapter 50mm, 30mm, 23mm

Adjustment by full 360 °

Wunderlich footrest system »EVO1« silver, mounted on R 1200 GS LC Rallye