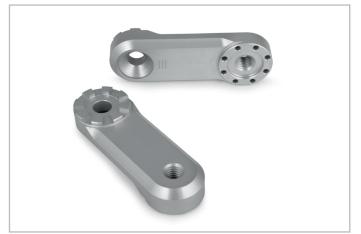

The base of the system is the Vario joint that matches the corresponding vehicle model, with the joint being mounted to the footrest bracket in place of the footrest. An adapter measuring 23 mm, 30 mm or 50 mm long is mounted on it. It can be attached in eight different directions. This eightfold adjustment option of a full 360° provides an outstanding level of flexibility. The adapter now incorporates the footrest, which can be equipped with a rubber footrest insert as an option.

Wunderlich Vario joint »EVO1« in silver or black

Wunderlich Vario adapter »EVO1« (25912-xxx - in 23, 30 and 50 mm) - in silver or black

Wunderlich Vario footrest »EVO1« 25911-xxx in silver or black

Optionally: 100% compatible footrest rubber