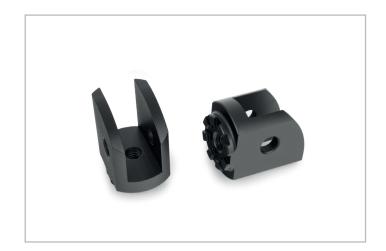

The base of the system is the Vario joint that matches the corresponding vehicle model, with the joint being mounted to the footrest bracket in place of the footrest. An adapter measuring 23 mm, 30 mm or 50 mm long is mounted on it. It can be attached in eight different directions. This eightfold adjustment option of a full 360° provides an outstanding level of flexibility. The adapter now incorporates the footrest, which can be equipped with a rubber footrest insert as an option.

Wunderlich Vario joint »EVO1« in silver or black

Wunderlich Vario adapter »EVO1« (25912-xxx - in 23, 30 and 50 mm) - in silver or black

Wunderlich Vario footrest »EVO1« 25911-xxx in silver or black

Optionally: 100% compatible footrest rubber