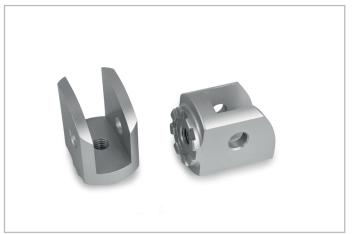

The base of the system is the Vario joint that matches the corresponding vehicle model, with the joint being mounted to the footrest bracket in place of the footrest. An adapter measuring 23 mm, 30 mm or 50 mm long is mounted on it. It can be attached in eight different directions. This eightfold adjustment option of a full 360° provides an outstanding level of flexibility. The adapter now incorporates the footrest, which can be equipped with a rubber footrest insert as an option.

Wunderlich Vario joint »EVO1« in silver or black

Wunderlich Vario adapter »EVO1« (25912-xxx - in 23, 30 and 50 mm) - in silver or black

Wunderlich Vario footrest »EVO1« 25911-xxx in silver or black

Optionally: 100% compatible footrest rubber