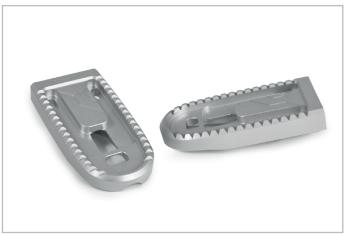

Wunderlich Vario joint »EVO1« in silver or black

Wunderlich Vario adapter »EVO1« (25912-xxx - in 23, 30 and 50 mm) - in silver or black

Wunderlich Vario footrest »EVO1« 25911-xxx in silver or black

Optionally: 100% compatible footrest rubber