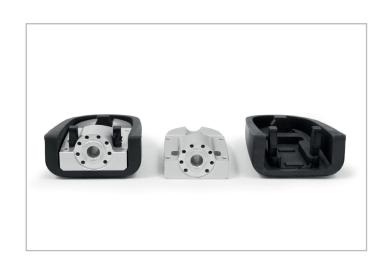

Mounted footrest system »EVO1« (silver)

Footrest system »EVO1« from below (black)

Wunderlich footrest system »EVO1«, consists out of footrest, adapter and joint

Wunderlich footrest system »EVO1« black, mounted on R 1200 GS LC Rallye

Wunderlich Vario joint »EVO1« in silver or black

Wunderlich Vario adapter »EVO1« (25912-xxx - in 23, 30 and 50 mm) - in silver or black

Wunderlich Vario footrest »EVO1« 25911-xxx in silver or black

Optionally: 100% compatible footrest rubber