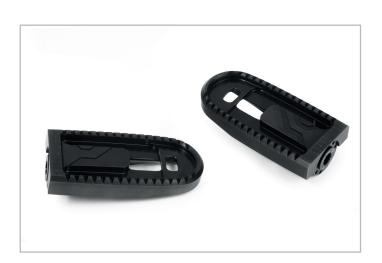

Wunderlich Vario joint »EVO1« in silver or black

Wunderlich Vario adapter »EVO1« (25912-xxx - in 23, 30 and 50 mm) - in silver or black

Wunderlich Vario footrest »EVO1« 25911-xxx in silver or black

Optionally: 100% compatible footrest rubber