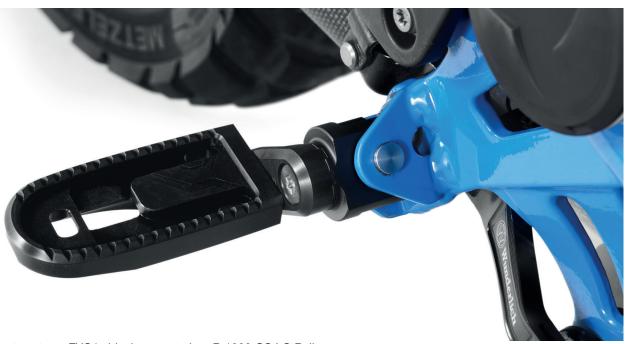

#### Press text and pictures: please click here.

or: www.wunderlich.de/unternehmen/presseportal/pressemitteilungen/

Adapter 50mm, 30mm, 23mm

Adjustment by full 360 °

Wunderlich footrest system »EVO1« silver, mounted on R 1200 GS LC Rallye

Mounted footrest system »EVO1« (silver)

Footrest system »EVO1« from below (black)

Wunderlich footrest system »EVO1«, consists out of footrest, adapter and joint

Wunderlich footrest system »EVO1« black, mounted on R 1200 GS LC Rallye