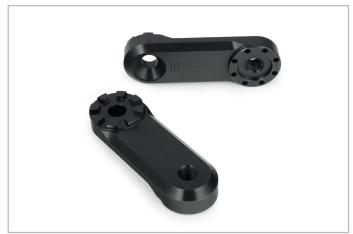

The base of the system is the Vario joint that matches the corresponding vehicle model, with the joint being mounted to the footrest bracket in place of the footrest. An adapter measuring 23 mm, 30 mm or 50 mm long is mounted on it. It can be attached in eight different directions. This eightfold adjustment option of a full 360° provides an outstanding level of flexibility. The adapter now incorporates the footrest, which can be equipped with a rubber footrest insert as an option.

Wunderlich Vario joint »EVO1« in silver or black

Wunderlich Vario adapter »EVO1« (25912-xxx - in 23, 30 and 50 mm) - in silver or black

Wunderlich Vario footrest »EVO1« 25911-xxx in silver or black

Optionally: 100% compatible footrest rubber