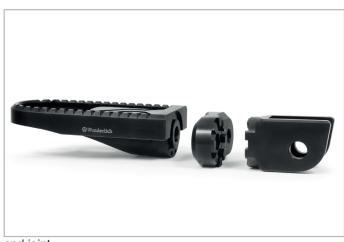

The base of the system is the Vario joint that matches the corresponding vehicle model, with the joint being mounted to the footrest bracket in place of the footrest. An adapter measuring 23 mm, 30 mm or 50 mm long is mounted on it. It can be attached in eight different directions. This eightfold adjustment option of a full 360° provides an outstanding level of flexibility. The adapter now incorporates the footrest, which can be equipped with a rubber footrest insert as an option.

Mounted footrest system »EVO1« (silver)

Footrest system »EVO1« from below (black)

Wunderlich footrest system »EVO1«, consists out of footrest, adapter and joint

Wunderlich footrest system »EVO1« black, mounted on R 1200 GS LC Rallye

Wunderlich Vario joint »EVO1« in silver or black

Wunderlich Vario adapter »EVO1« (25912-xxx - in 23, 30 and 50 mm) - in silver or black

Wunderlich Vario footrest »EVO1« 25911-xxx in silver or black

Optionally: 100% compatible footrest rubber