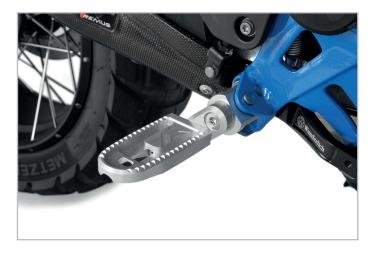

The base of the system is the Vario joint that matches the corresponding vehicle model, with the joint being mounted to the footrest bracket in place of the footrest. An adapter measuring 23 mm, 30 mm or 50 mm long is mounted on it. It can be attached in eight different directions. This eightfold adjustment option of a full 360° provides an outstanding level of flexibility. The adapter now incorporates the footrest, which can be equipped with a rubber footrest insert as an option.

Mounted footrest system »EVO1« (silver)

Footrest system »EVO1« from below (black)

Wunderlich footrest system »EVO1«, consists out of footrest, adapter and joint

Wunderlich footrest system »EVO1« black, mounted on R 1200 GS LC Rallye

Wunderlich Vario joint »EVO1« in silver or black

Wunderlich Vario adapter »EVO1« (25912-xxx - in 23, 30 and 50 mm) - in silver or black

Wunderlich Vario footrest »EVO1« 25911-xxx in silver or black

Optionally: 100% compatible footrest rubber