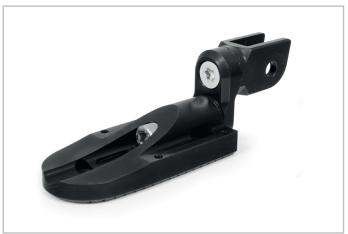

The base of the system is the Vario joint that matches the corresponding vehicle model, with the joint being mounted to the footrest bracket in place of the footrest. An adapter measuring 23 mm, 30 mm or 50 mm long is mounted on it. It can be attached in eight different directions. This eightfold adjustment option of a full 360° provides an outstanding level of flexibility. The adapter now incorporates the footrest, which can be equipped with a rubber footrest insert as an option.

Mounted footrest system »EVO1« (silver)

Footrest system »EVO1« from below (black)

Wunderlich footrest system »EVO1«, consists out of footrest, adapter and joint

Wunderlich footrest system »EVO1« black, mounted on R 1200 GS LC Rallye