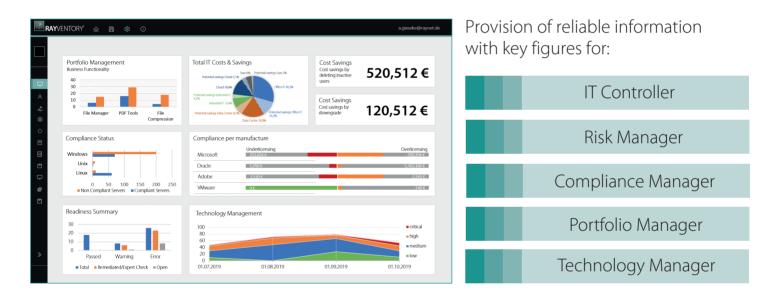

The logical combination and preparation of key performance indicators allow stakeholders to easily understand what actions need to be taken.

#### Your benefits

- Transparency of the IT infrastructure
- Quality assured hardware and software inventory of clients, servers and network devices
- Usage of existing data sources
- Reliable and prepared data for management
- Identify and reduce compliance risks
- Increase of IT security
- Vulnerability Management