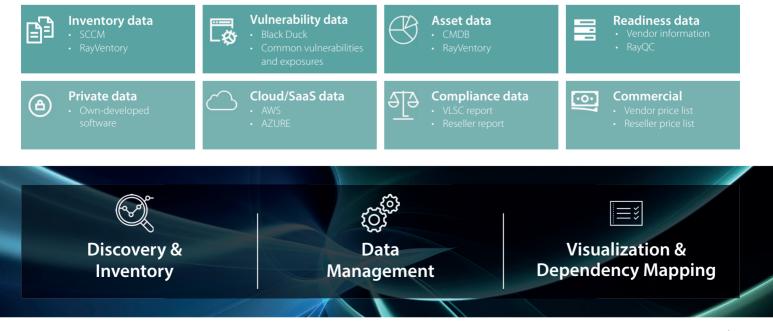

#### Merge different data sources

www.raynet.de

### Data collection, preparation, visualization and Dependency Mapping

RayVentory is an end-to-end inventory solution, that delivers the highest data quality for clients, servers and network devices in the shortest time with a unique flexibility and automation capability. The ability to utilise various data sources enables information to be enriched and linked in a meaningful way.