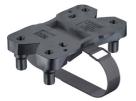

With RobiFix-LOCK, the connector can easily be fastened and/or locked.

On the one hand, this permits a welding robot to be fastened to a mounting plate, for example. But on the other hand, the RobiFix-LOCK is also used for overhung interlocking of the plug connection in manual welding gun applications.