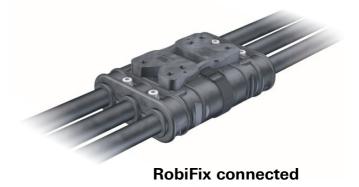

## 

*Very fast, user-friendly and suitable for overhung locking or wall mounting - the new interlock system for RobiFix* 

Multi-Contact has developed a new standard for robot dress packs for spot welding. The RobiFix primary circuit connector provides power supply in the dress pack with single-core cables, and is particularly compact, installation-friendly and cost-effective. New accessory parts now round out the system and extend its possible applications.