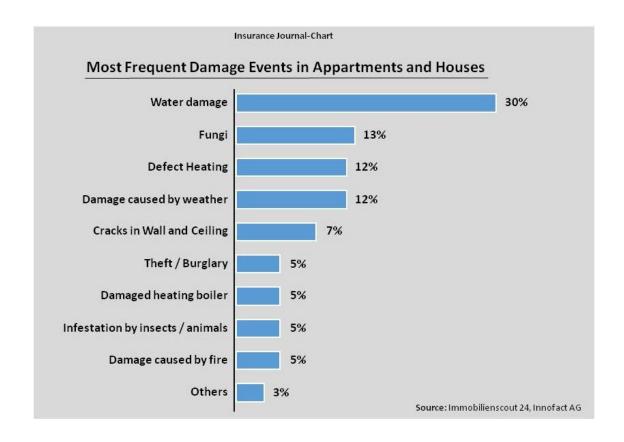

Dr. Michael Gordon

smart home will also include water bearing systems – in addition to the control of light, energy and mechanics and other devices."

In particular, Dr. Gordon referred to the damage potential of water: "According to a study by the Internet portal ImmobilienScout24.de, water causes by far most damages in houses and apartments. Although this is a known fact, current smart home solutions do not provide suitable solutions for managing and minimizing this risk through an elaborate home automation control. This is exactly, where our KOTT-SMART® product line sets in."