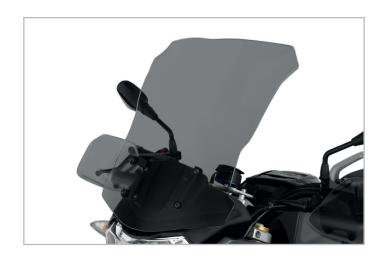

Wunderlich, the No. 1 worldwide for high-end BMW accessories, has a perfectly proportioned screen for the 310 series in its range. It cuts a convincing figure with its excellent, aerodynamic properties and eliminates pressure and turbulence, as well as the resulting vibrations across all speed ranges. The high-stability and completely flutter-free screen is made of robust, visually clean acrylic plastic measuring 4 millimetres thick. It is optionally available either as a transparent or a smoked grey version. It can be assembled with extreme ease, and comes together with a complete fitting kit, a type approval (ABE) and a five-year warranty all for €169.90.

#### Item number:

44921-005 "ERGO" windscreen G 310 GS, clear, €169.90 44921-006 "ERGO" windscreen

G 310 GS, smoky grey, €169.90

Prices including 19% VAT for Germany