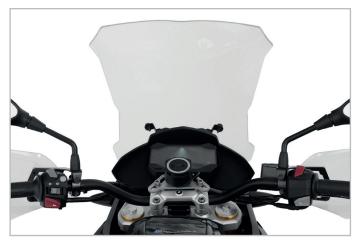

Wunderlich, the No. 1 worldwide for high-end BMW accessories, has a perfectly proportioned screen for the 310 series in its range. It cuts a convincing figure with its excellent, aerodynamic properties and eliminates pressure and turbulence, as well as the resulting vibrations across all speed ranges. The high-stability and completely flutter-free screen is made of robust, visually clean acrylic plastic measuring 4 millimetres thick. It is optionally available either as a transparent or a smoked grey version. It can be assembled with extreme ease, and comes together with a complete fitting kit, a type approval (ABE) and a five-year warranty all for €169.90.

#### Item number:

44921-005 "ERGO" windscreen G 310 GS, clear, €169.90 44921-006 "ERGO" windscreen

G 310 GS, smoky grey, €169.90

Prices including 19% VAT for Germany