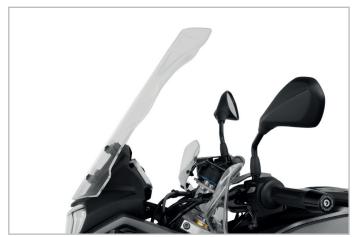

Wunderlich, the No. 1 worldwide for high-end BMW accessories, has a perfectly proportioned screen for the 310 series in its range. It cuts a convincing figure with its excellent, aerodynamic properties and eliminates pressure and turbulence, as well as the resulting vibrations across all speed ranges. The high-stability and completely flutter-free screen is made of robust, visually clean acrylic plastic measuring 4 millimetres thick. It is optionally available either as a transparent or a smoked grey version. It can be assembled with extreme ease, and comes together with a complete fitting kit, a type approval (ABE) and a five-year warranty all for €169.90.

#### Item number:

44921-005 "ERGO" windscreen G 310 GS, clear, €169.90 44921-006 "ERGO" windscreen

G 310 GS, smoky grey, €169.90

Prices including 19% VAT for Germany