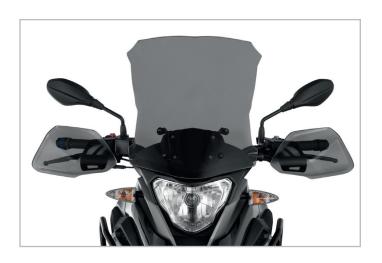

#### G 310 GS windscreen from Wunderlich

There's no doubt where it comes from. With its typical design, BMW's smallest Adventure model is instantly recognisable as a GS and scores top marks with its characteristic GS ergonomics. But not at least since it seems that the standard wind protection of the G 310 GS's wind protection seems to be negglected.

Wunderlich, the No. 1 worldwide for high-end BMW accessories, has a perfectly proportioned screen for the 310 series in its range. It cuts a convincing figure with its excellent, aerodynamic properties and eliminates pressure and turbulence, as well as the resulting vibrations across all speed ranges. The high-stability and completely flutter-free screen is made of robust, visually clean acrylic plastic measuring 4 millimetres thick. It is optionally available either as a transparent or a smoked grey version. It can be assembled with extreme ease, and comes together with a complete fitting kit, a type approval (ABE) and a five-year warranty all for €169.90.

#### Item number:

44921-005 "ERGO" windscreen G 310 GS, clear, €169.90 44921-006 "ERGO" windscreen

G 310 GS, smoky grey, €169.90

Prices including 19% VAT for Germany