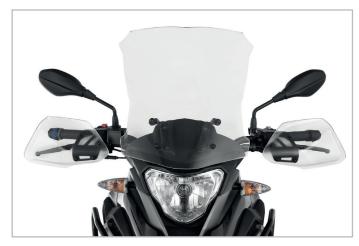

#### G 310 GS windscreen from Wunderlich

There's no doubt where it comes from. With its typical design, BMW's smallest Adventure model is instantly recognisable as a GS and scores top marks with its characteristic GS ergonomics. But not at least since it seems that the standard wind protection of the G 310 GS's wind protection seems to be negglected.

Wunderlich, the No. 1 worldwide for high-end BMW accessories, has a perfectly proportioned screen for the 310 series in its range. It cuts a convincing figure with its excellent, aerodynamic properties and eliminates pressure and turbulence, as well as the resulting vibrations across all speed ranges. The high-stability and completely flutter-free screen is made of robust, visually clean acrylic plastic measuring 4 millimetres thick. It is optionally available either as a transparent or a smoked grey version. It can be assembled with extreme ease, and comes together with a complete fitting kit, a type approval (ABE) and a five-year warranty all for €169.90.

#### Item number:

44921-005 "ERGO" windscreen G 310 GS, clear, €169.90 44921-006 "ERGO" windscreen

G 310 GS, smoky grey, €169.90

Prices including 19% VAT for Germany