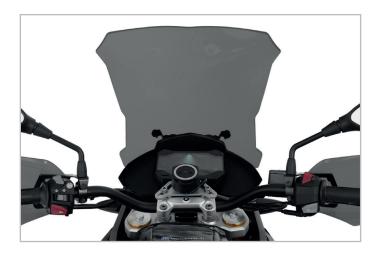

Wunderlich, the No. 1 worldwide for high-end BMW accessories, has a perfectly proportioned screen for the 310 series in its range. It cuts a convincing figure with its excellent, aerodynamic properties and eliminates pressure and turbulence, as well as the resulting vibrations across all speed ranges. The high-stability and completely flutter-free screen is made of robust, visually clean acrylic plastic measuring 4 millimetres thick. It is optionally available either as a transparent or a smoked grey version. It can be assembled with extreme ease, and comes together with a complete fitting kit, a type approval (ABE) and a five-year warranty all for €169.90.

#### Item number:

44921-005 "ERGO" windscreen G 310 GS, clear, €169.90 44921-006 "ERGO" windscreen

G 310 GS, smoky grey, €169.90

Prices including 19% VAT for Germany