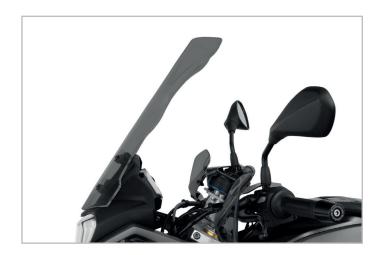

Wunderlich, the No. 1 worldwide for high-end BMW accessories, has a perfectly proportioned screen for the 310 series in its range. It cuts a convincing figure with its excellent, aerodynamic properties and eliminates pressure and turbulence, as well as the resulting vibrations across all speed ranges. The high-stability and completely flutter-free screen is made of robust, visually clean acrylic plastic measuring 4 millimetres thick. It is optionally available either as a transparent or a smoked grey version. It can be assembled with extreme ease, and comes together with a complete fitting kit, a type approval (ABE) and a five-year warranty all for €169.90.

#### Item number:

44921-005 "ERGO" windscreen G 310 GS, clear, €169.90 44921-006 "ERGO" windscreen

G 310 GS, smoky grey, €169.90

Prices including 19% VAT for Germany