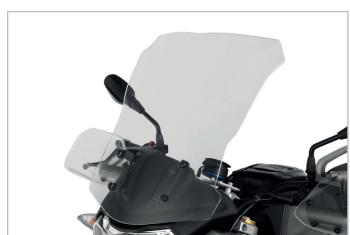

Wunderlich, the No. 1 worldwide for high-end BMW accessories, has a perfectly proportioned screen for the 310 series in its range. It cuts a convincing figure with its excellent, aerodynamic properties and eliminates pressure and turbulence, as well as the resulting vibrations across all speed ranges. The high-stability and completely flutter-free screen is made of robust, visually clean acrylic plastic measuring 4 millimetres thick. It is optionally available either as a transparent or a smoked grey version. It can be assembled with extreme ease, and comes together with a complete fitting kit, a type approval (ABE) and a five-year warranty all for €169.90.

#### Item number:

44921-005 "ERGO" windscreen G 310 GS, clear, €169.90 44921-006 "ERGO" windscreen

G 310 GS, smoky grey, €169.90

Prices including 19% VAT for Germany