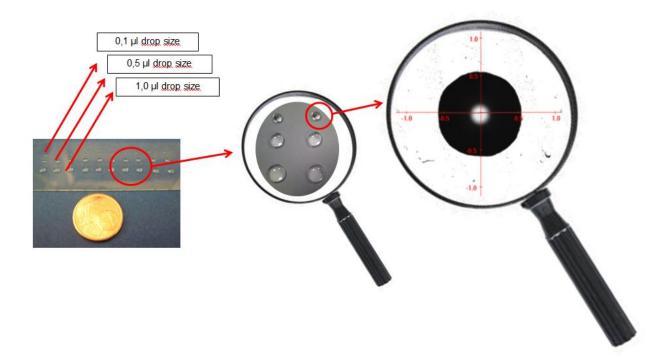

## Micro dispensing in perfection!

preeflow® halve the microliter

Micro dosages from 1  $\mu$ I are indispensable today. Such applications are perfect for the eco-PEN300 and find there use in almost every sectors, for example the electronic industry, microsystem technology, mechanical engineering and the medical technology. Thereby the eco-PEN300 is performed by a robot and moves over a substrate to dose with the highest precision of  $\pm$  1 % and a reproducibility over 99 % the medium. preeflow ventured the next logical step and dosed below the microliter limit or more precisely 0,5 and 0,1  $\mu$ I with great success.

For comparison: 1 microliter is the millionth part of a 1 liter and has the size of a tiny dewdrop.