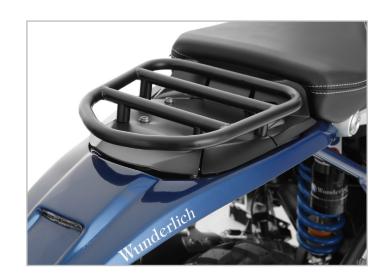

The striking and cleanly worked luggage carrier is mounted on the R nineT instead of the rear seat. It does not only carry luggage and offers numerous lashing possibilities, while at the same time it makes a statement and thus looks good.

The stable pipe luggage bridge suits all R nineT models and consists of powder-coated, black 16 mm precision steel pipes and is easily mounted on the original reinforcement points of the pillion seat. The luggage carrier is delivered for 249.00 Euros with the complete assembly kit and a five-year guarantee.