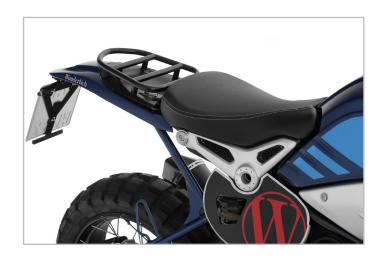

The striking and cleanly worked luggage carrier is mounted on the R nineT instead of the rear seat. It does not only carry luggage and offers numerous lashing possibilities, while at the same time it makes a statement and thus looks good.

The stable pipe luggage bridge suits all R nineT models and consists of powder-coated, black 16 mm precision steel pipes and is easily mounted on the original reinforcement points of the pillion seat. The luggage carrier is delivered for 249.00 Euros with the complete assembly kit and a five-year guarantee.