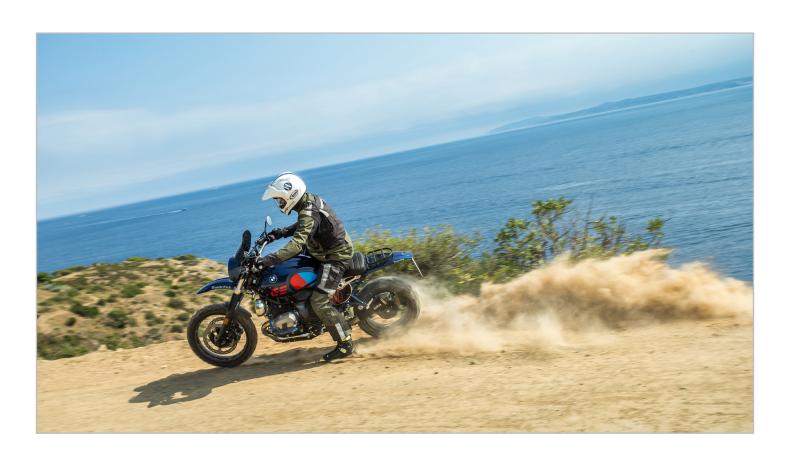

# Stylistically confident R nineT luggage carrier from Wunderlich

Swap the pillion in favour of luggage? No problem for the R nineT driver thanks to the new luggage carrier from Sinziger motorcycle accessory specialists.

The striking and cleanly worked luggage carrier is mounted on the R nineT instead of the rear seat. It does not only carry luggage and offers numerous lashing possibilities, while at the same time it makes a statement and thus looks good.