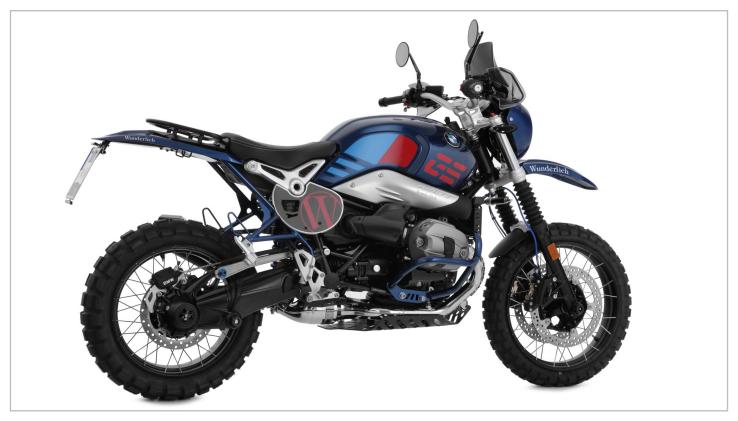

The striking and cleanly worked luggage carrier is mounted on the R nineT instead of the rear seat. It does not only carry luggage and offers numerous lashing possibilities, while at the same time it makes a statement and thus looks good.

The stable pipe luggage bridge suits all R nineT models and consists of powder-coated, black 16 mm precision steel pipes and is easily mounted on the original reinforcement points of the pillion seat. The luggage carrier is delivered for 249.00 Euros with the complete assembly kit and a five-year guarantee.