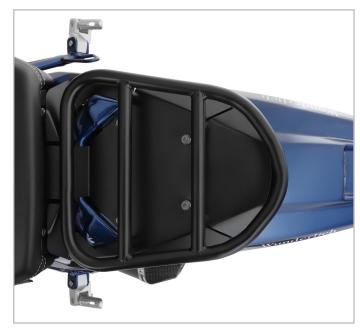

The striking and cleanly worked luggage carrier is mounted on the R nineT instead of the rear seat. It does not only carry luggage and offers numerous lashing possibilities, while at the same time it makes a statement and thus looks good.

The stable pipe luggage bridge suits all R nineT models and consists of powder-coated, black 16 mm precision steel pipes and is easily mounted on the original reinforcement points of the pillion seat. The luggage carrier is delivered for 249.00 Euros with the complete assembly kit and a five-year guarantee.