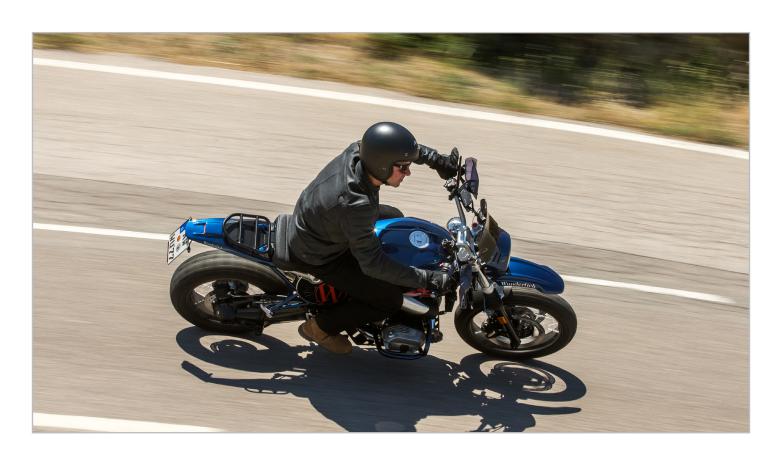

The striking and cleanly worked luggage carrier is mounted on the R nineT instead of the rear seat. It does not only carry luggage and offers numerous lashing possibilities, while at the same time it makes a statement and thus looks good.