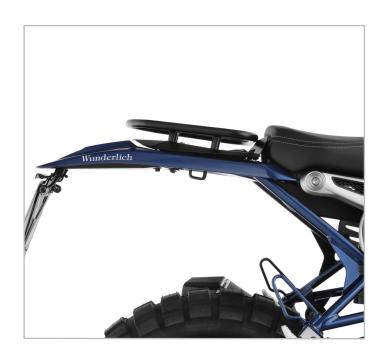

The striking and cleanly worked luggage carrier is mounted on the R nineT instead of the rear seat. It does not only carry luggage and offers numerous lashing possibilities, while at the same time it makes a statement and thus looks good.

The stable pipe luggage bridge suits all R nineT models and consists of powder-coated, black 16 mm precision steel pipes and is easily mounted on the original reinforcement points of the pillion seat. The luggage carrier is delivered for 249.00 Euros with the complete assembly kit and a five-year guarantee.