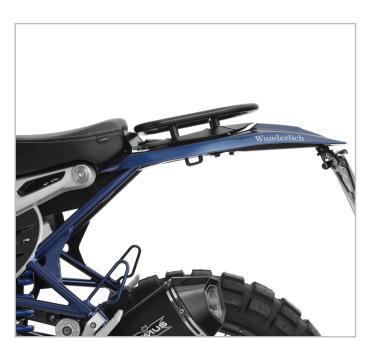

The striking and cleanly worked luggage carrier is mounted on the R nineT instead of the rear seat. It does not only carry luggage and offers numerous lashing possibilities, while at the same time it makes a statement and thus looks good.

The stable pipe luggage bridge suits all R nineT models and consists of powder-coated, black 16 mm precision steel pipes and is easily mounted on the original reinforcement points of the pillion seat. The luggage carrier is delivered for 249.00 Euros with the complete assembly kit and a five-year guarantee.