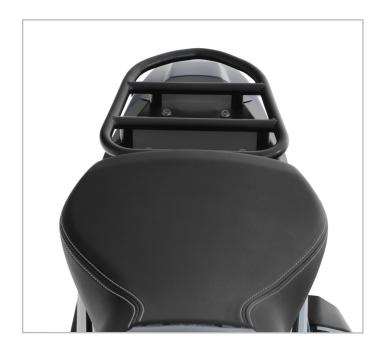

The striking and cleanly worked luggage carrier is mounted on the R nineT instead of the rear seat. It does not only carry luggage and offers numerous lashing possibilities, while at the same time it makes a statement and thus looks good.

The stable pipe luggage bridge suits all R nineT models and consists of powder-coated, black 16 mm precision steel pipes and is easily mounted on the original reinforcement points of the pillion seat. The luggage carrier is delivered for 249.00 Euros with the complete assembly kit and a five-year guarantee.