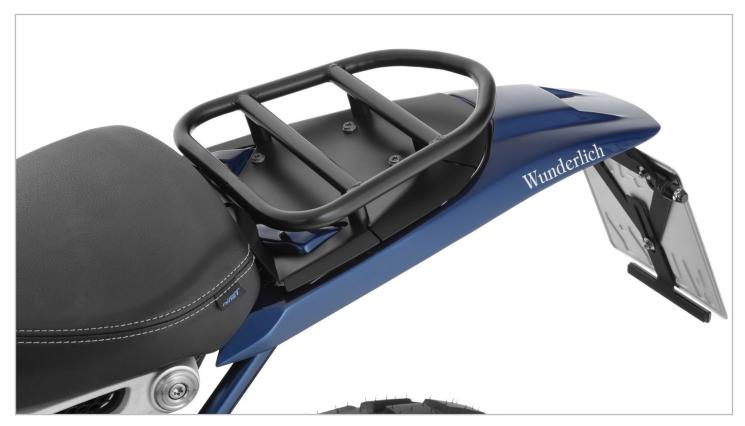

The striking and cleanly worked luggage carrier is mounted on the R nineT instead of the rear seat. It does not only carry luggage and offers numerous lashing possibilities, while at the same time it makes a statement and thus looks good.

The stable pipe luggage bridge suits all R nineT models and consists of powder-coated, black 16 mm precision steel pipes and is easily mounted on the original reinforcement points of the pillion seat. The luggage carrier is delivered for 249.00 Euros with the complete assembly kit and a five-year guarantee.