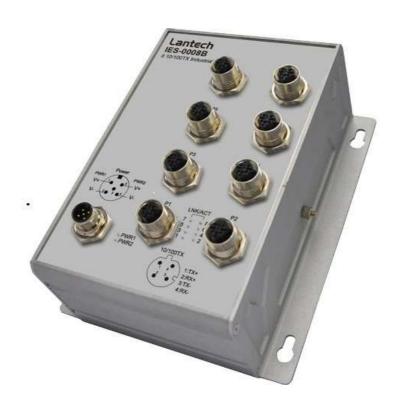

## Lantech IES-0008B (IP43)

8 10/100TX Industrial Unmanaged Switch

EN50155/50121-3-2/50121-4 and EN45545-2 R24 Fire & Smoke certificate

Provides M12 connector with IP43 rated protection

Wide Operating Temperature from -40°C to 75°C

Wide range dual power inputs 12~72VDC

Lantech IES-0008B-43 is an 8 10/100 Base-TX with M12-connctor unmanaged industrial switch for IP43 rated protection, which meets the high reliability requirements demanded by industrial rolling stock applications.

The IES-0008B-43 is designed to meet with critical network environment with IP43 enclosure and M12 connectors for protection against dust and water. It have passed harsh environmental testing to comply with Industrial EMI and Safety standards as well as stability testing such as Free fall, Shock, and Vibration. For a greater flexibility in application the IES-0008B-43 supports an extended operating temperature range from -40°C to 75°C.