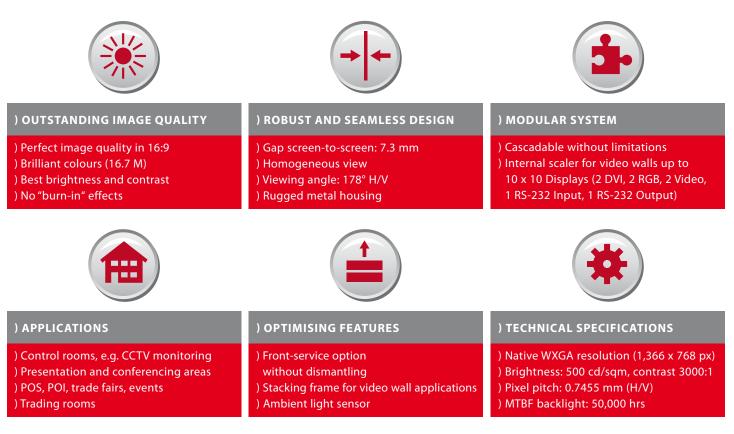

### Benefit from years of experience in the fields of reliable long-term operated LCD applications

With the new EYE-LCD4600M/W-SN eyevis offers a revolutionary TFT-LCD-based display technology. Outstanding image quality, best values for brightness and contrast, as well as its native WXGA resolution of 1,366 x 768 pixels on a huge 46" screen in 16:9 ratio are the main advantages of the new displays.

The displays provide several optimising features reducing the risk of image retention effects. With the LCD-Control-Software, a screen saver with a periodically moving line can be activated. In addition to that, the EYE-LCD4600M/W-SN has an integrated panel regeneration mode and an innovative ventilation system controlling the constant air-flow, an important feature to avoid memory effects caused by overheating.

The new displays are cascadable, i.e. they can be combined to build up large scale video walls. With only 7.3 mm, the resulting gap between the displayed content of two adjacent modules, is narrower than ever before. The complete displayed content is perceived as a seamless and coherent image. This kind of homogeneous video wall assembly is absolutely unique in the market.

Many different mounting options for wall or ceiling installations, as well as specially customised solutions guarantees the secure use of the displays in almost any environment. As a provider of one-stop large screen solutions, eyevis also provides graphics controllers, wall management software, and a wide range of further accessories – **one-stop solutions made in Germany.** 