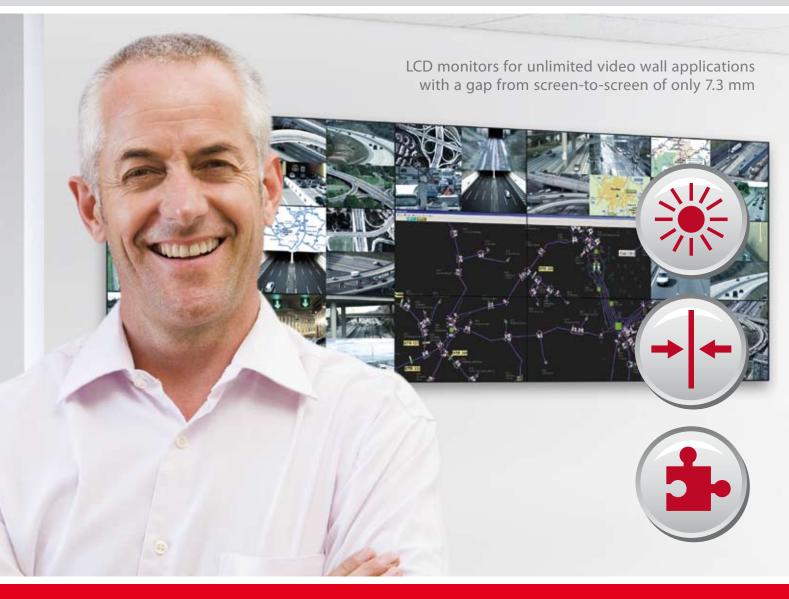

### Benefit from years of experience in the fields of reliable long-term operated LCD applications

With the new EYE-LCD4600M/W-SN eyevis offers a revolutionary TFT-LCD-based display technology. Outstanding image quality, best values for brightness and contrast, as well as its native WXGA resolution of 1,366 x 768 pixels on a huge 46" screen in 16:9 ratio are the main advantages of the new displays.

The new displays are cascadable, i.e. they can be combined to build up large scale video walls. With only 7.3 mm, the resulting gap between the displayed content of two adjacent modules, is narrower than ever before. The complete displayed content is perceived as a seamless and coherent image. This kind of homogeneous video wall assembly is absolutely unique in the market.