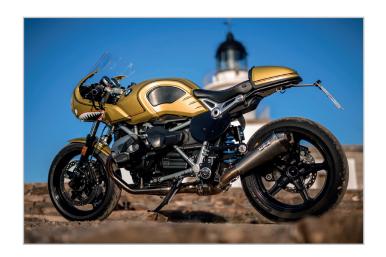

# Wunderlich refines BMW's R nineT Racer

With the presentation of its sportiest version of the R nineT BMW unveiled a classic sports bike fully in keeping with the style of the Seventies. Of course BMW specialist Wunderlich took the racer intensely to heart and tailored a whole range of exclusive accessories for it.

Especially striking are Wunderlich's tail conversions, which the team from Sinzig use to lend the racer a beautifully designed and discreet tail closure. These can be combined with various tail lights and assorted licence plate holders including a side-mounted licence plate on the Kardan, among others. Naturally, the eye is also drawn to the stylish number plate that Wunderlich offers in brushed aluminium. The Wunderlich racer is equipped for the worst case scenario with crash pads and protectors, while detailed covers add the finishing touch to the look.