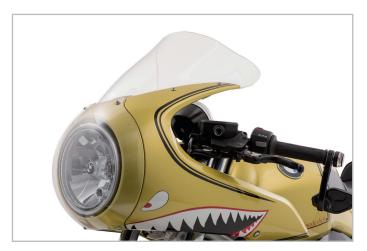

Wunderlich headlight cover "TT"

Wunderlich windscreen "TT

Wunderlich rear conversion "Sport"

Wunderlich rear conversion "Sport" with license plate holder

Wunderlich valve cover

Individually adjustable Wunderlich Paralever strut