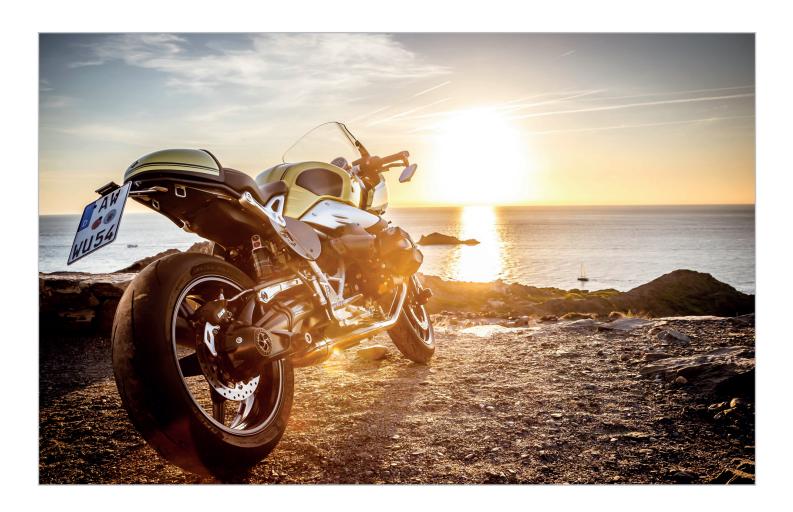

Especially striking are Wunderlich's tail conversions, which the team from Sinzig use to lend the racer a beautifully designed and discreet tail closure. These can be combined with various tail lights and assorted licence plate holders including a side-mounted licence plate on the Kardan, among others. Naturally, the eye is also drawn to the stylish number plate that Wunderlich offers in brushed aluminium. The Wunderlich racer is equipped for the worst case scenario with crash pads and protectors, while detailed covers add the finishing touch to the look.