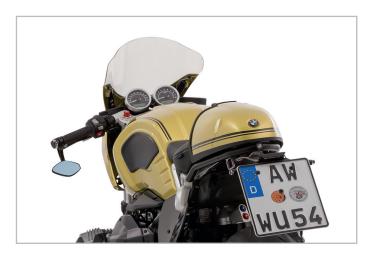

Especially striking are Wunderlich's tail conversions, which the team from Sinzig use to lend the racer a beautifully designed and discreet tail closure. These can be combined with various tail lights and assorted licence plate holders including a side-mounted licence plate on the Kardan, among others. Naturally, the eye is also drawn to the stylish number plate that Wunderlich offers in brushed aluminium. The Wunderlich racer is equipped for the worst case scenario with crash pads and protectors, while detailed covers add the finishing touch to the look.

Wunderlich headlight cover "TT"

Wunderlich windscreen "TT

Wunderlich rear conversion "Sport"

Wunderlich rear conversion "Sport" with license plate holder

Wunderlich valve cover

Individually adjustable Wunderlich Paralever strut