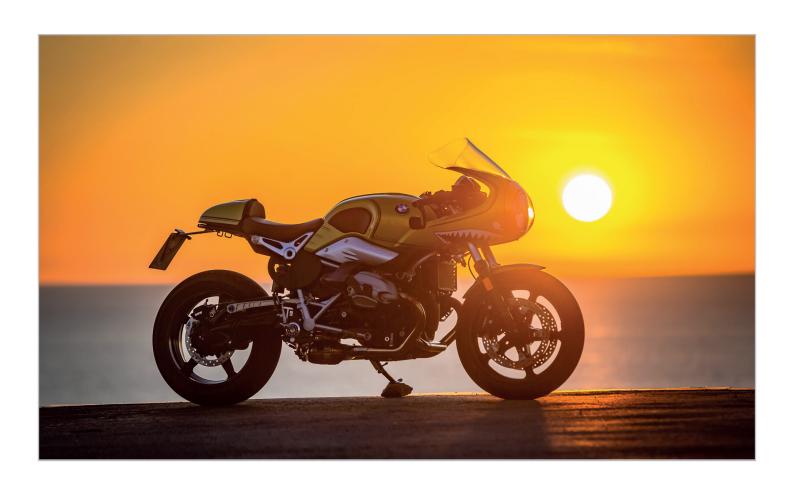

# Wunderlich refines BMW's R nineT Racer

With the presentation of its sportiest version of the R nineT BMW unveiled a classic sports bike fully in keeping with the style of the Seventies. Of course BMW specialist Wunderlich took the racer intensely to heart and tailored a whole range of exclusive accessories for it.

Especially striking are Wunderlich's tail conversions, which the team from Sinzig use to lend the racer a beautifully designed and discreet tail closure. These can be combined with various tail lights and assorted licence plate holders including a side-mounted licence plate on the Kardan, among others. Naturally, the eye is also drawn to the stylish number plate that Wunderlich offers in brushed aluminium. The Wunderlich racer is equipped for the worst case scenario with crash pads and protectors, while detailed covers add the finishing touch to the look.