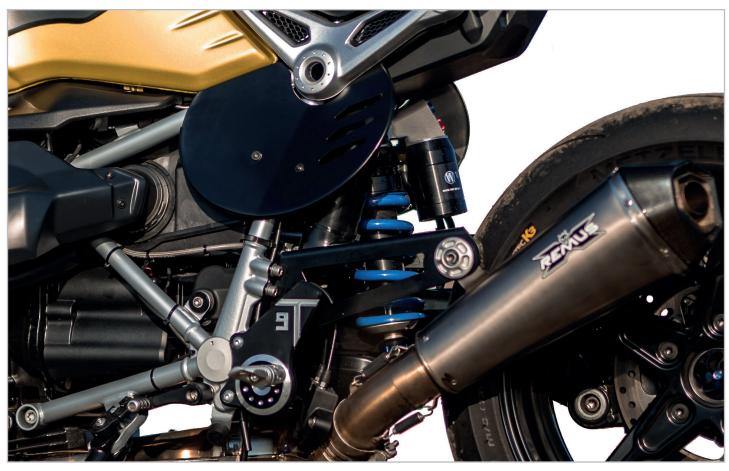

Wunderlich wouldn't be Wunderlich if these specialists didn't also have a robust chassis up their sleeve. The fully adjustable Wunderlich suspension spring together with the Wunderlich suspension cartridge ensures excellent riding performance. You can also individually adjust the wheelbase thanks to the adjustable paralever strut.

#### Press text and pictures: please click here.

or: www.wunderlich.de/unternehmen/presseportal/pressemitteilungen/

Wunderlich suspension strut for excellent driving behavior and footrest system 9T-Vario

Wunderlich headlight cover "TT"

Wunderlich windscreen "TT

Wunderlich rear conversion "Sport"

Wunderlich rear conversion "Sport" with license plate holder

Wunderlich valve cover

Individually adjustable Wunderlich Paralever strut