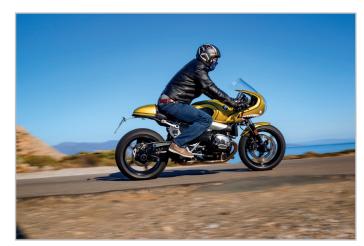

# Wunderlich refines BMW's R nineT Racer

With the presentation of its sportiest version of the R nineT BMW unveiled a classic sports bike fully in keeping with the style of the Seventies. Of course BMW specialist Wunderlich took the racer intensely to heart and tailored a whole range of exclusive accessories for it.

Especially striking are Wunderlich's tail conversions, which the team from Sinzig use to lend the racer a beautifully designed and discreet tail closure. These can be combined with various tail lights and assorted licence plate holders including a side-mounted licence plate on the Kardan, among others. Naturally, the eye is also drawn to the stylish number plate that Wunderlich offers in brushed aluminium. The Wunderlich racer is equipped for the worst case scenario with crash pads and protectors, while detailed covers add the finishing touch to the look.