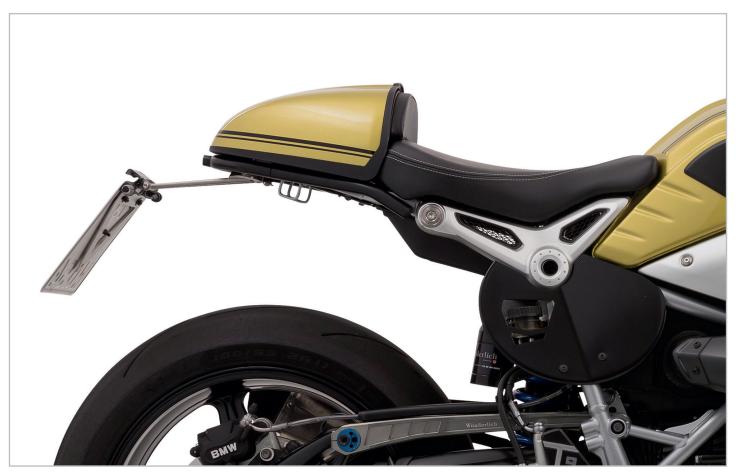

Especially striking are Wunderlich's tail conversions, which the team from Sinzig use to lend the racer a beautifully designed and discreet tail closure. These can be combined with various tail lights and assorted licence plate holders including a side-mounted licence plate on the Kardan, among others. Naturally, the eye is also drawn to the stylish number plate that Wunderlich offers in brushed aluminium. The Wunderlich racer is equipped for the worst case scenario with crash pads and protectors, while detailed covers add the finishing touch to the look.

Wunderlich headlight cover "TT"

Wunderlich windscreen "TT

Wunderlich rear conversion "Sport"

Wunderlich rear conversion "Sport" with license plate holder

Wunderlich valve cover

Individually adjustable Wunderlich Paralever strut