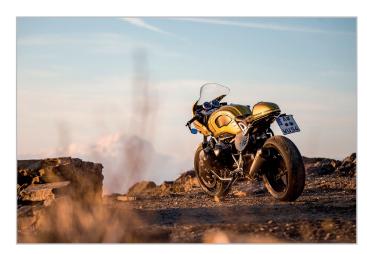

Especially striking are Wunderlich's tail conversions, which the team from Sinzig use to lend the racer a beautifully designed and discreet tail closure. These can be combined with various tail lights and assorted licence plate holders including a side-mounted licence plate on the Kardan, among others. Naturally, the eye is also drawn to the stylish number plate that Wunderlich offers in brushed aluminium. The Wunderlich racer is equipped for the worst case scenario with crash pads and protectors, while detailed covers add the finishing touch to the look.

Wunderlich headlight cover "TT"

Wunderlich windscreen "TT

Wunderlich rear conversion "Sport"

Wunderlich rear conversion "Sport" with license plate holder

Wunderlich valve cover

Individually adjustable Wunderlich Paralever strut