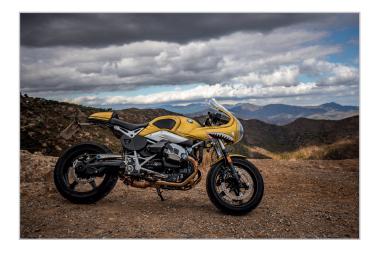

# Wunderlich refines BMW's R nineT Racer

With the presentation of its sportiest version of the R nineT BMW unveiled a classic sports bike fully in keeping with the style of the Seventies. Of course BMW specialist Wunderlich took the racer intensely to heart and tailored a whole range of exclusive accessories for it.

Wunderlich wouldn't be Wunderlich if these specialists didn't also have a robust chassis up their sleeve. The fully adjustable Wunderlich suspension spring together with the Wunderlich suspension cartridge ensures excellent riding performance. You can also individually adjust the wheelbase thanks to the adjustable paralever strut.