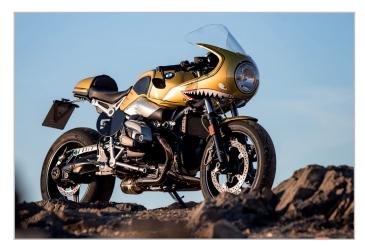

# Wunderlich refines BMW's R nineT Racer

With the presentation of its sportiest version of the R nineT BMW unveiled a classic sports bike fully in keeping with the style of the Seventies. Of course BMW specialist Wunderlich took the racer intensely to heart and tailored a whole range of exclusive accessories for it.

Especially striking are Wunderlich's tail conversions, which the team from Sinzig use to lend the racer a beautifully designed and discreet tail closure. These can be combined with various tail lights and assorted licence plate holders including a side-mounted licence plate on the Kardan, among others. Naturally, the eye is also drawn to the stylish number plate that Wunderlich offers in brushed aluminium. The Wunderlich racer is equipped for the worst case scenario with crash pads and protectors, while detailed covers add the finishing touch to the look.