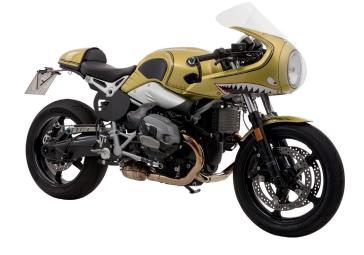

Especially striking are Wunderlich's tail conversions, which the team from Sinzig use to lend the racer a beautifully designed and discreet tail closure. These can be combined with various tail lights and assorted licence plate holders including a side-mounted licence plate on the Kardan, among others. Naturally, the eye is also drawn to the stylish number plate that Wunderlich offers in brushed aluminium. The Wunderlich racer is equipped for the worst case scenario with crash pads and protectors, while detailed covers add the finishing touch to the look.

Wunderlich wouldn't be Wunderlich if these specialists didn't also have a robust chassis up their sleeve. The fully adjustable Wunderlich suspension spring together with the Wunderlich suspension cartridge ensures excellent riding performance. You can also individually adjust the wheelbase thanks to the adjustable paralever strut.