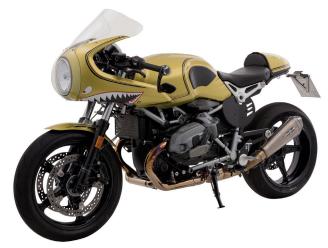

Especially striking are Wunderlich's tail conversions, which the team from Sinzig use to lend the racer a beautifully designed and discreet tail closure. These can be combined with various tail lights and assorted licence plate holders including a side-mounted licence plate on the Kardan, among others. Naturally, the eye is also drawn to the stylish number plate that Wunderlich offers in brushed aluminium. The Wunderlich racer is equipped for the worst case scenario with crash pads and protectors, while detailed covers add the finishing touch to the look.

Wunderlich wouldn't be Wunderlich if these specialists didn't also have a robust chassis up their sleeve. The fully adjustable Wunderlich suspension spring together with the Wunderlich suspension cartridge ensures excellent riding performance. You can also individually adjust the wheelbase thanks to the adjustable paralever strut.