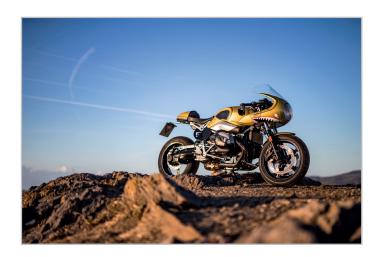

# Wunderlich refines BMW's R nineT Racer

With the presentation of its sportiest version of the R nineT BMW unveiled a classic sports bike fully in keeping with the style of the Seventies. Of course BMW specialist Wunderlich took the racer intensely to heart and tailored a whole range of exclusive accessories for it.

Wunderlich wouldn't be Wunderlich if these specialists didn't also have a robust chassis up their sleeve. The fully adjustable Wunderlich suspension spring together with the Wunderlich suspension cartridge ensures excellent riding performance. You can also individually adjust the wheelbase thanks to the adjustable paralever strut.