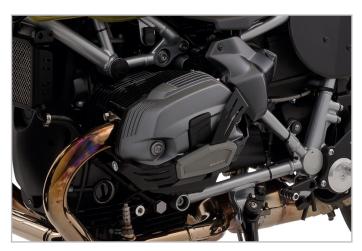

Wunderlich headlight cover "TT"

Wunderlich windscreen "TT

Wunderlich rear conversion "Sport"

Wunderlich rear conversion "Sport" with license plate holder

Wunderlich valve cover

Individually adjustable Wunderlich Paralever strut