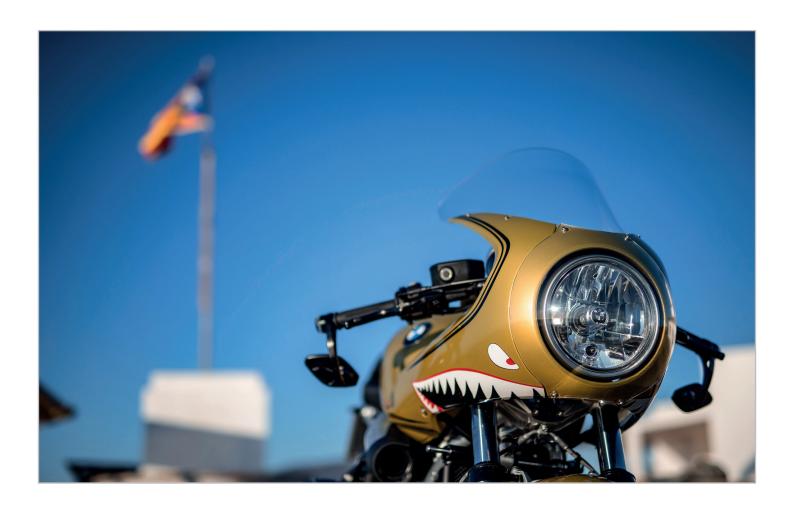

Especially striking are Wunderlich's tail conversions, which the team from Sinzig use to lend the racer a beautifully designed and discreet tail closure. These can be combined with various tail lights and assorted licence plate holders including a side-mounted licence plate on the Kardan, among others. Naturally, the eye is also drawn to the stylish number plate that Wunderlich offers in brushed aluminium. The Wunderlich racer is equipped for the worst case scenario with crash pads and protectors, while detailed covers add the finishing touch to the look.

Wunderlich headlight cover "TT"

Wunderlich windscreen "TT

Wunderlich rear conversion "Sport"

Wunderlich rear conversion "Sport" with license plate holder

Wunderlich valve cover

Individually adjustable Wunderlich Paralever strut