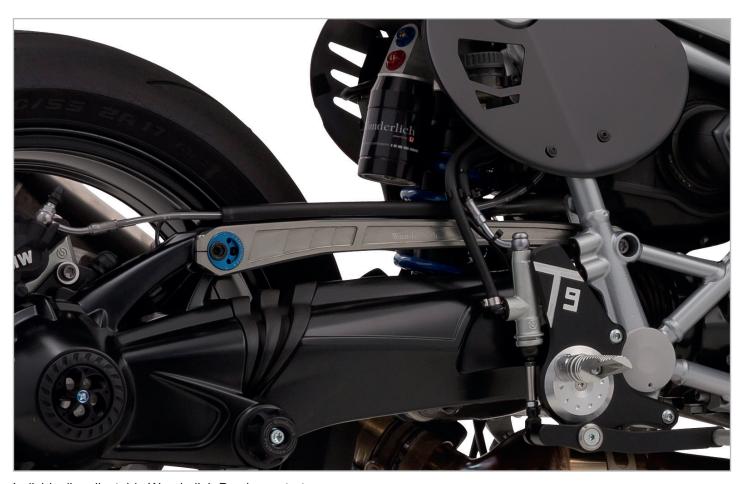

Wunderlich wouldn't be Wunderlich if these specialists didn't also have a robust chassis up their sleeve. The fully adjustable Wunderlich suspension spring together with the Wunderlich suspension cartridge ensures excellent riding performance. You can also individually adjust the wheelbase thanks to the adjustable paralever strut.

#### Press text and pictures: please click here.

or: www.wunderlich.de/unternehmen/presseportal/pressemitteilungen/

Wunderlich suspension strut for excellent driving behavior and footrest system 9T-Vario

Wunderlich headlight cover "TT"

Wunderlich windscreen "TT

Wunderlich rear conversion "Sport"

Wunderlich rear conversion "Sport" with license plate holder

Wunderlich valve cover

Individually adjustable Wunderlich Paralever strut