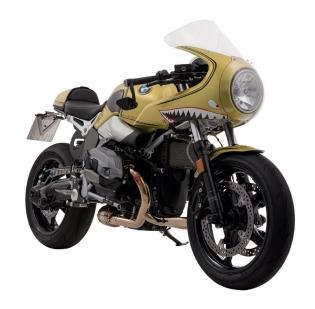

# Wunderlich refines BMW's R nineT Racer

With the presentation of its sportiest version of the R nineT BMW unveiled a classic sports bike fully in keeping with the style of the Seventies. Of course BMW specialist Wunderlich took the racer intensely to heart and tailored a whole range of exclusive accessories for it.

Especially striking are Wunderlich's tail conversions, which the team from Sinzig use to lend the racer a beautifully designed and discreet tail closure. These can be combined with various tail lights and assorted licence plate holders including a side-mounted licence plate on the Kardan, among others. Naturally, the eye is also drawn to the stylish number plate that Wunderlich offers in brushed aluminium. The Wunderlich racer is equipped for the worst case scenario with crash pads and protectors, while detailed covers add the finishing touch to the look.

Wunderlich wouldn't be Wunderlich if these specialists didn't also have a robust chassis up their sleeve. The fully adjustable Wunderlich suspension spring together with the Wunderlich suspension cartridge ensures excellent riding performance. You can also individually adjust the wheelbase thanks to the adjustable paralever strut.