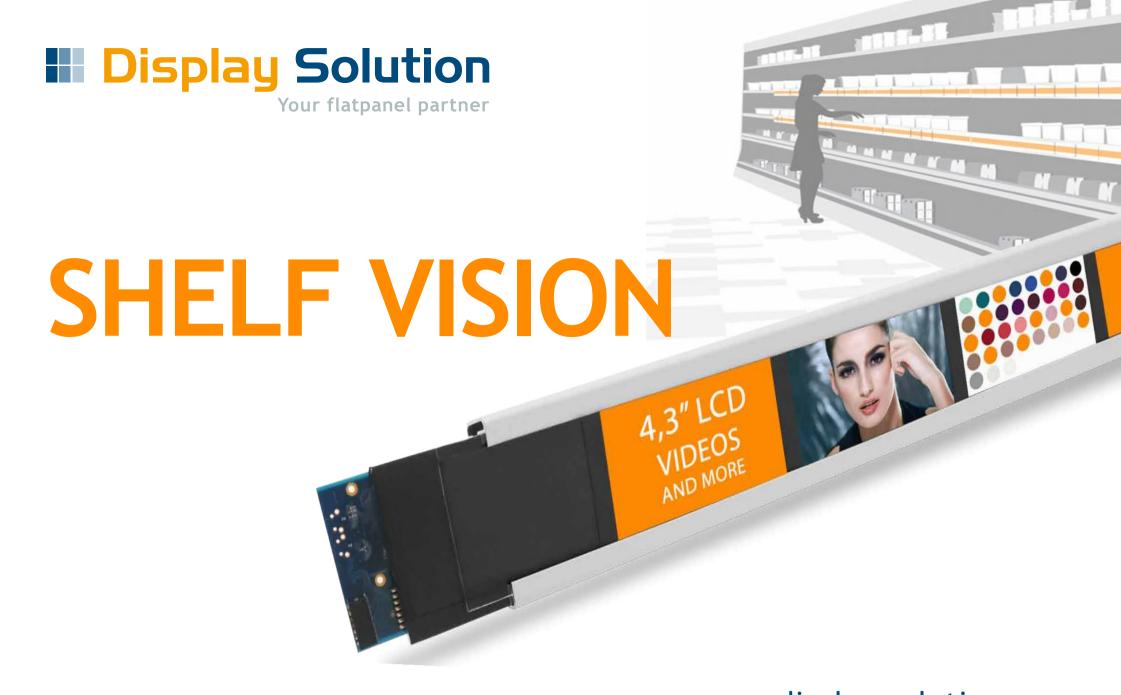

## SHELF VISION

Hardware Product Range

 MCM Multi Cell-Modules and UCB Controller Board

#### MCM-2

2in1 4.3" widescreen TFT Resolution 960 x 272 (daisy chain capable) PartNo: TFT-PV-04-002

#### MCM-3

3in1 4.3" widescreen TFT Resolution 1440 x 272 PartNo: TFT-PV-04-001

#### **UCB Controller Board**

Controls up tp 4pc MCM-3 / MCM-2 Modules PartNo: BOA-MD-01-002AO