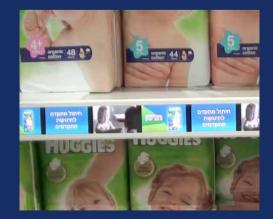

# Standard USB SHELF VISION Shelf-edge Display

- IP54 (Projected against dust and water)
- CE Certification
- Protection Glass
- USB Driver

## SHELF VISION