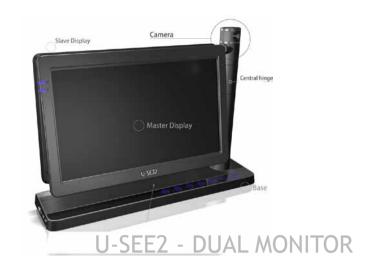

#### **Flexible Combinations**

Minimum Length Maximum Lenth Demo Rails Max. Resolution

36cm (1x MCM-3) 130 cm (4 x MCM3)

ails 1m Norm Length, 1.25 m, 1.30 m

solution 5760 x 272 px

**Hardware**: Dual-Monitor -Touch Screen - Camera - Micro **Software Application**:

"Drag and Drop" Software app. for selective cloning!

Back-to-Back - Side-by-Side Monitor for Service Center