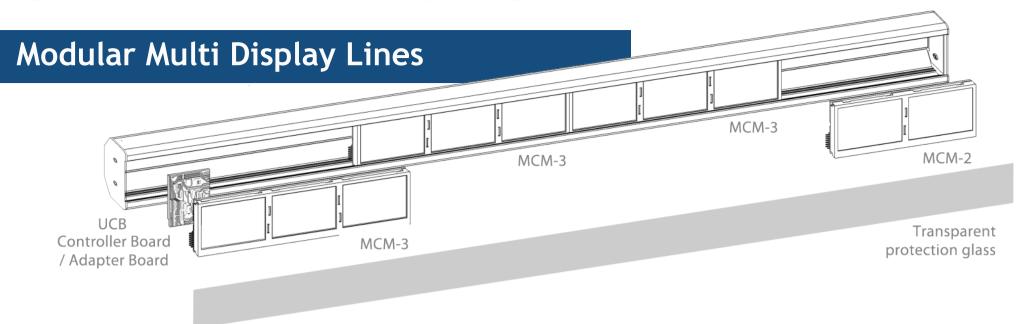

## SHELF VISION

Hardware Product Range

 MCM Multi Cell-Modules and UCB Controller Board

#### MCM-2

2in1 4.3" widescreen TFT Resolution 960 x 272 (daisy chain capable) PartNo: TFT-PV-04-002

#### MCM-3

3in1 4.3" widescreen TFT Resolution 1440 x 272 PartNo: TFT-PV-04-001

#### **UCB Controller Board**

Controls up tp 4pc MCM-3 / MCM-2 Modules PartNo: BOA-MD-01-002AO