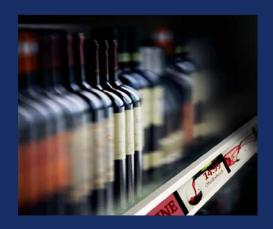

# Standard USB SHELF VISION Shelf-edge Display

- IP54 (Projected against dust and water)
- CE Certification
- Protection Glass
- USB Driver

## SHELF VISION