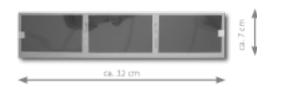

#### MCM-3

3in1 4.3" widescreen TFT Resolution 1440 x 272 PartNo: TFT-PV-04-001