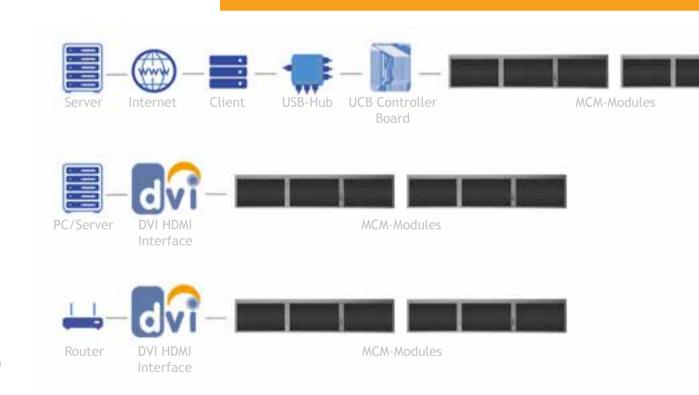

## E-Shelf Display Array

- 1. USB Driven
- 2. PC + Graphics-Adapter
- 3. MEDIA PLAYER (Stand Alone)

#### Specification

Input Voltage
Displays
Resolution
Brightness
Input Signal

Single - 12V LCD Size 4.3" (10,92 cm) 1440x272 up to 5760x272 High Bright 450 cd/m<sup>2</sup> USB/DVI/HDMI