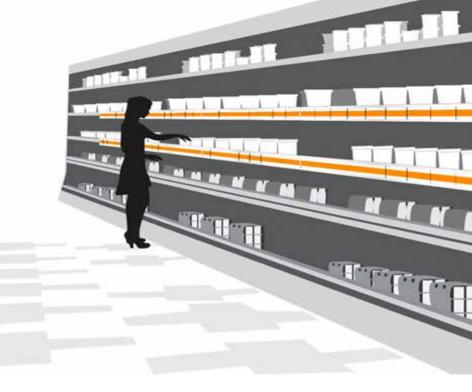

## SHELF VISION

Hardware Product Range

 MCM Multi Cell-Modules and UCB Controller Board

# Standard USB SHELF VISION Shelf-edge Display

- IP54 (Projected against dust and water)
- CE Certification
- Protection Glass
- USB Driver

## SHELF VISION