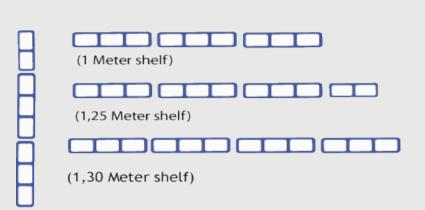

#### **Flexible Combinations**

Minimum Length Maximum Lenth Demo Rails Max. Resolution

36cm (1x MCM-3) 130 cm (4 x MCM3)

ails 1m Norm Length, 1.25 m, 1.30 m

solution 5760 x 272 px

**Hardware**: Dual-Monitor -Touch Screen - Camera - Micro **Software Application**: