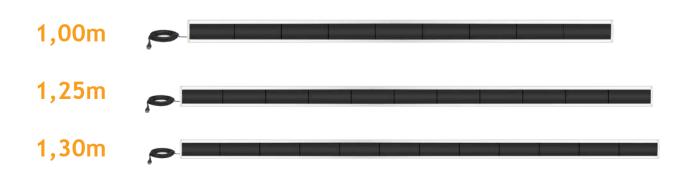

#### **Flexible Combinations**

Minimum Length Maximum Lenth Demo Rails Max. Resolution

36cm (1x MCM-3) 130 cm (4 x MCM3)

ails 1m Norm Length, 1.25 m, 1.30 m

solution 5760 x 272 px

**Hardware**: Dual-Monitor -Touch Screen - Camera - Micro **Software Application**: