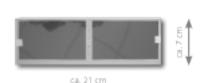

#### MCM-2

2in1 4.3" widescreen TFT Resolution 960 x 272 (daisy chain capable) PartNo: TFT-PV-04-002