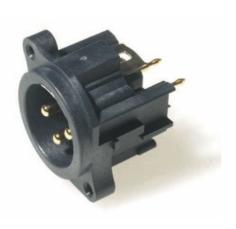

## Cliff Series 5 XLR Receptacles mean Cost Savings without Sacrificing Quality

The CLIFF® range of professional standard PCB mounting Series 5 XLR receptacles is designed for use in numerous applications including professional and consumer audio, broadcast and industrial uses. These components feature a tough DA6 construction with special low noise spring action wiping contacts for both horizontal or vertical PCB mounting. Gold plated contacts are standard on both the male and the female and versions with chassis grounding are available for EMC and RF protection. The Series 5 XLR's are extremely cost effective and space saving when receptacles are mounted side by side.